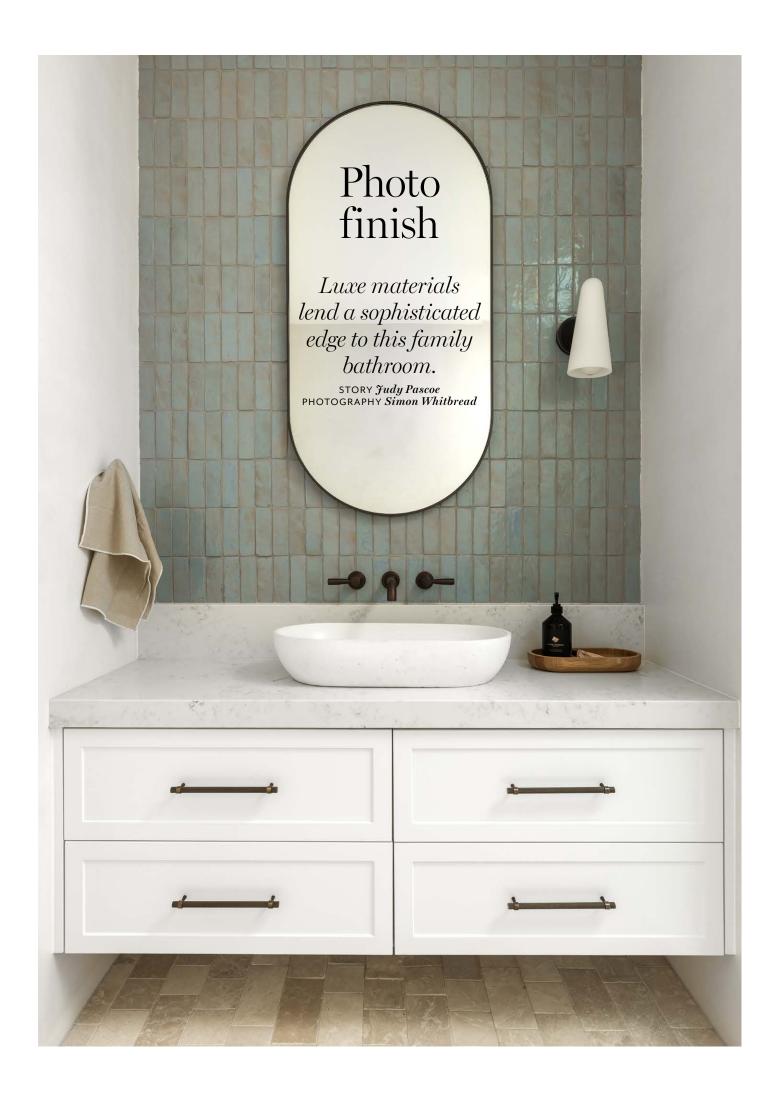

*Injecting some bold* personality into the main bathroom of their renovated home on Sydney's Northern Beaches was high on the wishlist for this family that includes two teenage sons. Their formerly 'humble' coastal cottage on a sloping block was transformed by architect Matthew Power of SketchArc, with interiors by sisters-in-law Leah and Fliss Pitman of Bone Made. While the owners wanted colour and character for the bathroom, they also requested a sophisticated, high-end feel, so all the material selections are premium - from microcement walls to limestone floors and brass fixtures. Custom cabinetry with a shaker profile, a reeded glass shower screen and an oval mirror keep the scheme light and fresh. Bone Made, bonemade.com.au; SketchArc, sketcharc.com.au

How did you decide on the materials palette? We tossed up some potential wallpapers for behind the vanity before settling on a soft blue Moroccan Bejmat tile instead. To balance out the blue, we chose microcement for the remaining walls, limestone pavers for the floor, a simple refined white vanity and bronze tapware. Were there any challenges along the way? We had to re-specify some finishes due to lead times and stock levels. How long did the renovation take? Four to five months.

What do you love about the space? We love the cohesive blend of styles - the subdued palette of limestone floor tiles and microcement walls balances out the subtle boldness of the blue Bejmat feature tiles, bronze fixtures and shaker vanity. It has an elevated yet tranquil feel and is aligned with the coastal surrounds.

## HOTEL EXPERIENCE H&G

WALLS Mercadier Decoration Microcement in Coco Milk, Mineral Fox.

FLOOR TILES Limestone pavers, Tiles By Kate.

FEATURE TILES Blue Moroccan Bejmat tiles, Tiles By Kate.

JOINERY Floating vanity in 2-pac polyurethane in Dulux Gossamer White, Delta Design.

HARDWARE Bevan brass handles, Passio Interiors.

**BENCHTOP** Carrara Classic engineered stone, Talostone.

TAPWARE Manhattan in Statue Bronze PVD, Brodware.

BASIN Arc concrete basin, Concrete Nation.

**BATH** Back-to-wall bathtub, Caroma.

MIRROR Custom design with bronze frame, PGS – Platinum Glass Specialist.

LIGHTING Bianco single sconce in Brass, Jimmy Raiden.