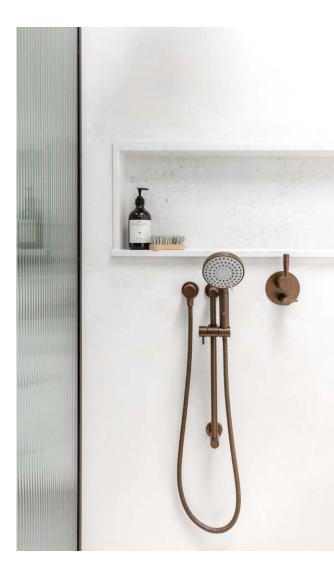

HARDWARE Bevan brass handles, Passio Interiors.

**BENCHTOP** Carrara Classic engineered stone, Talostone.

TAPWARE Manhattan in Statue Bronze PVD, Brodware.

BASIN Arc concrete basin, Concrete Nation.

**BATH** Back-to-wall bathtub, Caroma.