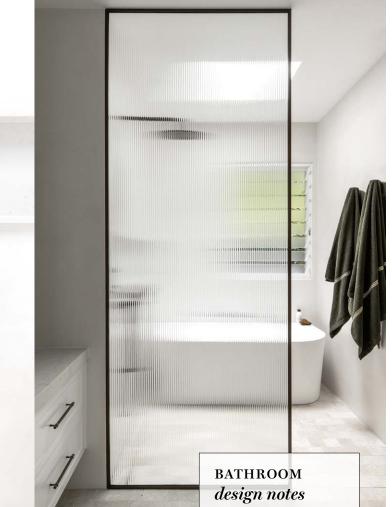

*Injecting some bold* personality into the main bathroom of their renovated home on Sydney's Northern Beaches was high on the wishlist for this family that includes two teenage sons. Their formerly 'humble' coastal cottage on a sloping block was transformed by architect Matthew Power of SketchArc, with interiors by sisters-in-law Leah and Fliss Pitman of Bone Made. While the owners wanted colour and character for the bathroom, they also requested a sophisticated, high-end feel, so all the material selections are premium - from microcement walls to limestone floors and brass fixtures. Custom cabinetry with a shaker profile, a reeded glass shower screen and an oval mirror keep the scheme light and fresh. Bone Made, bonemade.com.au; SketchArc, sketcharc.com.au